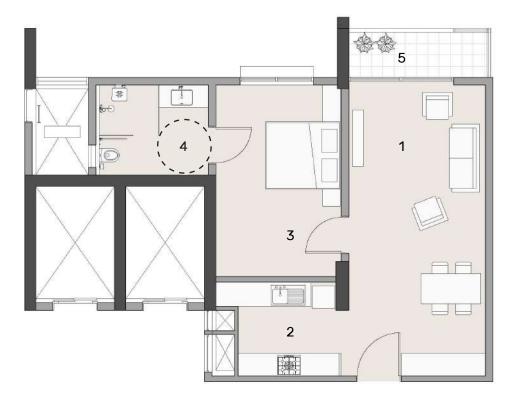

#### 1 Bedroom apartment (1 BDR A)

- 1. Living & Dining: 12'0 x 25'3"
- 2. Kitchen: 9'6" x 8'0
- 3. Primary Bedroom\*: 11'0 x 16'9"
- 4. Primary Toilet \*: 9'9'' x 7'9''
- 5. Balcony: 12'0 x 4'0

RERA Carpet Area: 62.78 (sq.m) - 675.51 (sq.ft) RERA Balcony Area: 4.44 (sq.m) - 47.77 (sq.ft) Total Area: 67.22 (sq.m) - 723.28 (sq.ft)