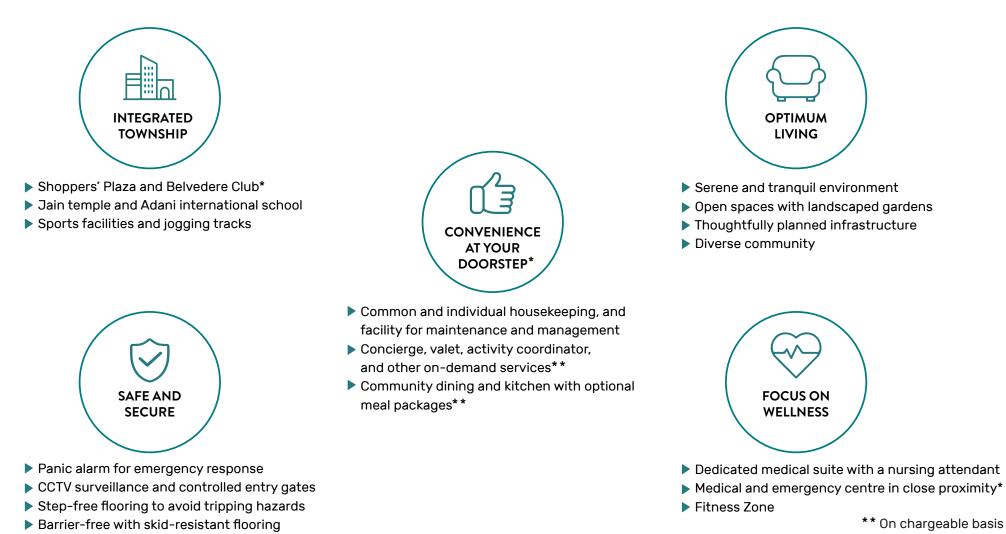

## THE IKARIA ADVANTAGE

#### A host of services and benefits for your care

\* Proposed Services are provided by external service providers

### THE SHANTIGRAM TOWNSHIP

- 1. Medico House
- 2. Center Point
- 3. Shoppers Plaza

- 4. Cricket Ground
- 5. The Belvedere Club
- 3. Jain Temple

Perfectly nestled between Ahmedabad and Gandhinagar, the Adani Shantigram Township creates the right environment for the Ikaria philosophy of Easy Living. Ikaria is conveniently located near the residential cluster, across the Shopper's Plaza and in close proximity to the Belvedere Club as well as recreational parks.

#### Helping you take care of daily challenges

Wheelchair and stretcher-friendly elevators

Skid-resistant flooring in bathrooms and common passageways

Shower seat and grab bars in primary washroom

Installed panic alarm emergency response system

Large windows and door openings

Step-free flooring to avoid trip hazards

Hand rails and benches in common passageways

Designed for wheelchair use

Installed heat, smoke and gas sensors