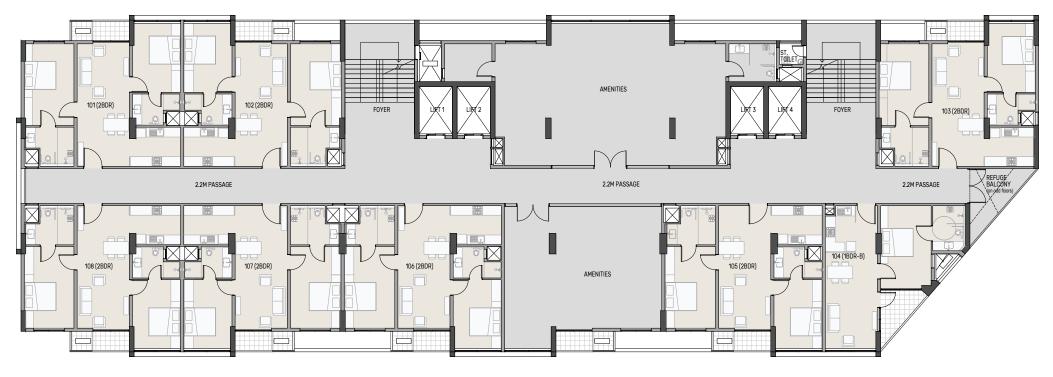

aterials helps make your home durable and easy to maintain.

One With Nature

Adani Shantigram's lush green location brings you close to nature while being in urban surroundings. Our design lays importance on natural light and ventilation.

### **SENIOR-FRIENDLY FEATURES**

#### Helping you take care of daily challenges



Wheelchair and stretcher-friendly elevators



Skid-resistant flooring in bathrooms and common passageways



Shower seat and grab bars in primary washroom



Installed panic alarm emergency response system



Large windows and door openings



Step-free flooring to avoid trip hazards



Hand rails and benches in common passageways



Designed for wheelchair use



Installed heat, smoke and gas sensors

### **GROUND FLOOR LAYOUT**



### **1<sup>ST</sup> FLOOR LAYOUT**



 $\bigcirc$ 





 $\bigcirc$ 

### **APARTMENT LAYOUT**



#### 2 Bedroom Apartment

Living & Dining: 10'9" x 25'3"
 Kitchen: 10'6" x 8'0"
 Primary Bedroom\*: 10'6" x 17'0"
 Primary Toilet\*: 9'9" x 7'9"
 Bedroom: 10'0" x 14'3"
 Bedroom Toilet: 9'9" x 6'6"
 Balcony: 11'9" x 4'0

| TYPE      | RERA<br>CARPET AREA | RERA<br>BALCONY AREA | TOTAL<br>AREA |
|-----------|---------------------|----------------------|---------------|
| 2 BDR – A | 78.99 sq.m          | 4.38 sq.m            | 83.37 sq.m    |
|           | 849.93 sq.ft        | 47.13 sq.ft          | 897.06 sq.ft  |
| 2 BDR – B | 79.76 sq.m          | 4.38 sq.m            | 84.14 sq.m    |
|           | 858.22 sq.ft        | 47.13 sq.ft          | 905.35 sq.ft  |
| 2 BDR – C | 78.75 sq.m          | 4.38 sq.m            | 83.13 sq