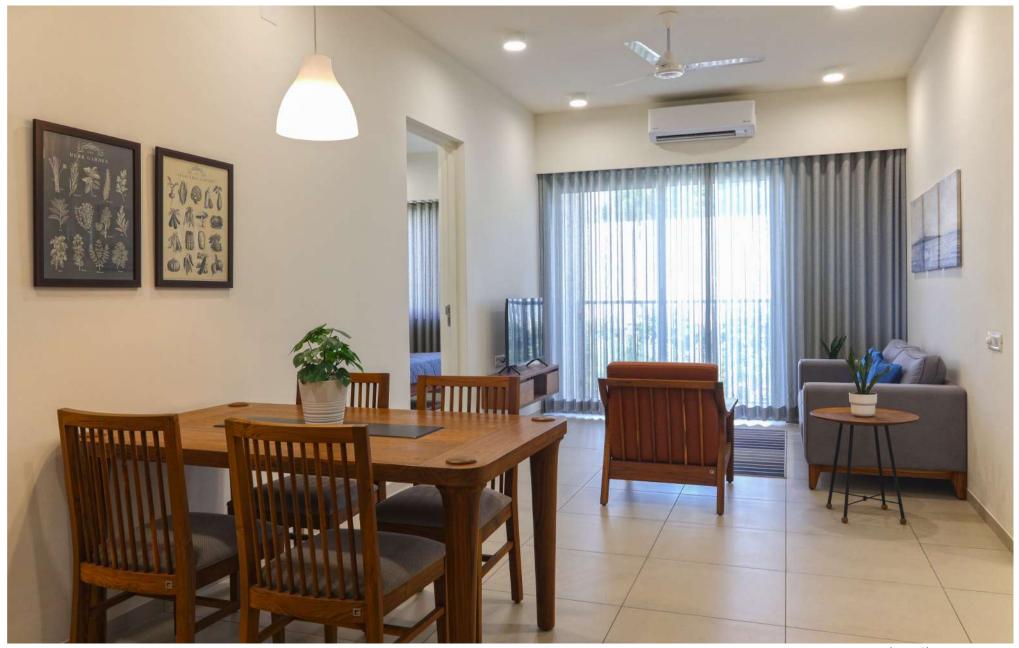

### **APARTMENT LAYOUT**

#### 2 Bedroom Apartment

Living & Dining: 10'9" x 25'3"
 Kitchen: 10'6" x 8'0"
 Primary Bedroom\*: 10'6" x 17'0"
 Primary Toilet\*: 9'9" x 7'9"
 Bedroom: 10'0" x 14'3"
 Bedroom Toilet: 9'9" x 6'6"
 Balcony: 11'9" x 4'0