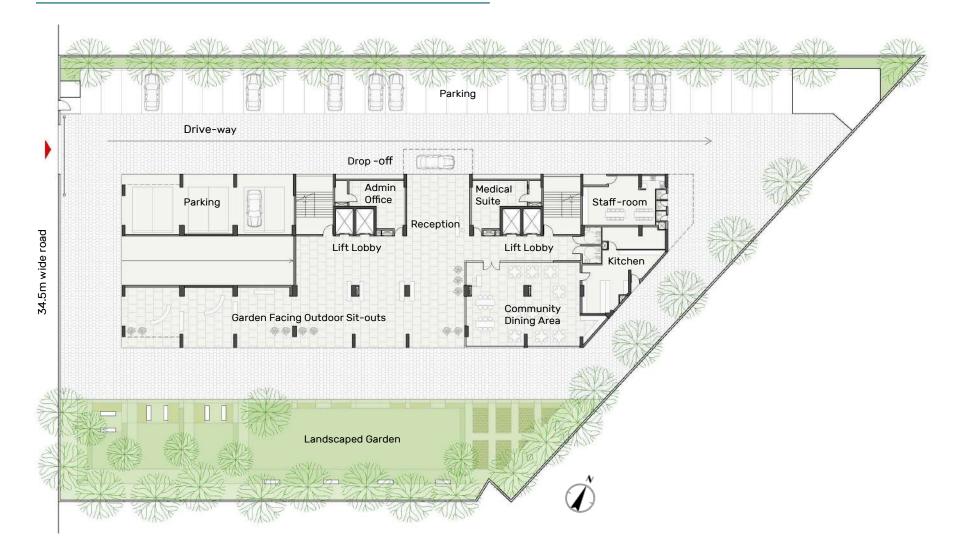

hasis on high-quality locally sourced materials helps make your home durable and easy to maintain.

One With Nature

Adani Shantigram's lush green location brings you close to nature while being in urban surroundings. Our design lays importance on natural light and ventilation.

### **SENIOR-FRIENDLY FEATURES**

#### Helping you take care of daily challenges



Wheelchair and stretcher-friendly elevators



Skid-resistant flooring in bathrooms and common passageways



Shower seat and grab bars in primary washroom



Installed panic alarm emergency response system



Large windows and door openings



Step-free flooring to avoid trip hazards



Hand rails and benches in common passageways



Designed for wheelchair use



Installed heat, smoke and gas sensors

### **GROUND FLOOR LAYOUT**



### **1<sup>ST</sup> FLOOR LAYOUT**



 $\bigcirc$ 





 $\bigcirc$ 

### **APARTMENT LAYOUT**



#### 2 Bedroom Apartment

Living & Dining: 10'9" x 25'3"
 Kitchen: 10'6" x 8'0"
 Primary Bedroom\*: 10'6" x 17'0"
 Primary Toilet\*: 9'9" x 7'9"
 Bedroom: 10'0" x 14'3"
 Bedroom Toilet: 9'9" x 6'6"
 Balcony: 11'9" x 4'0

| TYPE      | RERA<br>CARPET AREA | RERA<br>BALCONY AREA | TOTAL<br>AREA |
|-----------|---------------------|----------------------|---------------|
| 2 BDR – A | 78.99 sq.m          | 4.38 sq.m            | 83.37 sq.m    |
|           | 849.93 sq.ft        | 47.13 sq.ft          | 897.06 sq.ft  |
| 2 BDR – B | 79.76 sq.m          | 4.38 sq.m            | 84.14 sq.m    |
|           | 858.22 sq.ft        | 47.13 sq.ft          | 905.35 sq.ft  |
| 2 BDR – C | 78.75 sq.m