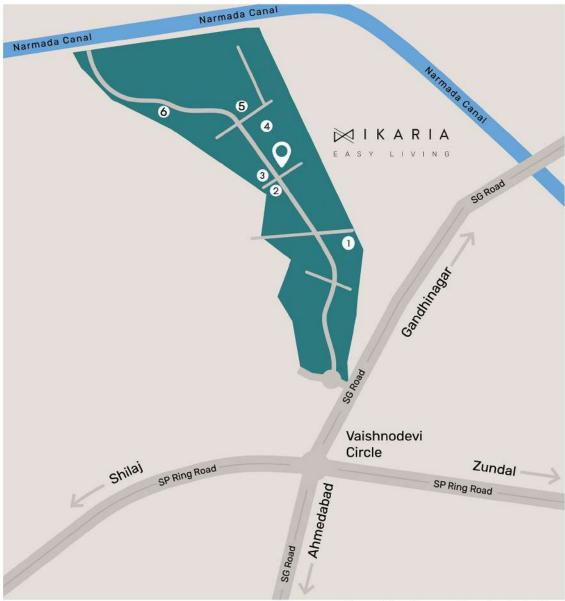

### THE SHANTIGRAM TOWNSHIP

- 1. Medico House
- 2. Center Point
- 3. Shoppers Plaza

- 4. Cricket Ground
- 5. The Belvedere Club
- 3. Jain Temple

Perfectly nestled between Ahmedabad and Gandhinagar, the Adani Shantigram Township creates the right environment for the Ikaria philosophy of Easy Living. Ikaria is conveniently located near the residential cluster, across the Shopper's Plaza and in close proximity to the Belvedere Club as well as recreational parks.

<sup>\*</sup> Line map not to scale, locations mentioned are indicative