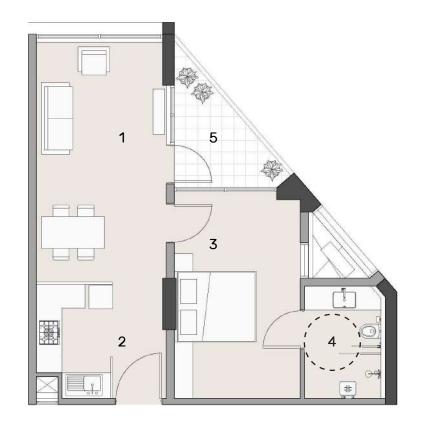

#### 1 Bedroom apartment (1 BDR B)

- Living & Dining: 10'9" x 20'0
  Kitchen: 6'6"x 9'6"
  Primary Bedroom\*: 10'6" x 16'9"
  Primary Toilet\*: 6'9" x 9'3"
- 5. Balcony: 12'3"/14'9" | /8'6"/1'6'
- RERA Carpet Area: 53.94 (sq.m) - 580.39 (sq.ft) RERA Balcony Area: 5.95 (sq.m) - 64.02 (sq.ft) Total Area: 59.89 (sq.m) - 644.41 (sq.ft)