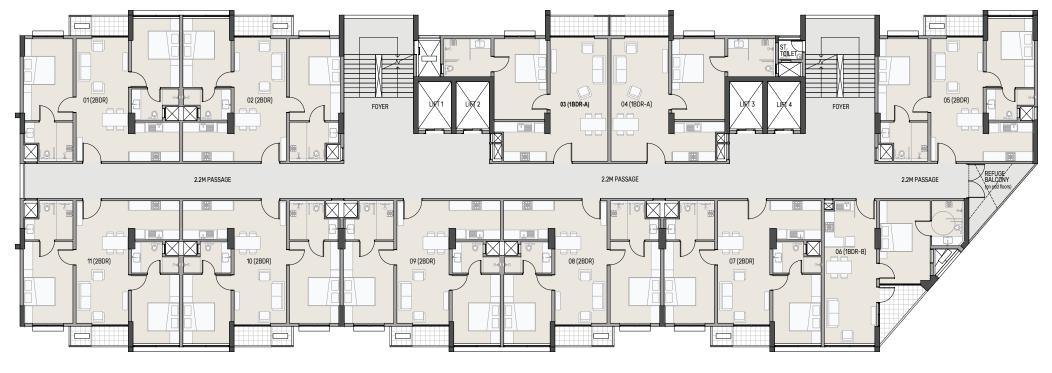

e your home durable and easy to maintain.

One With Nature

Adani Shantigram's lush green location brings you close to nature while being in urban surroundings. Our design lays importance on natural light and ventilation.

### **SENIOR-FRIENDLY FEATURES**

#### Helping you take care of daily challenges



Wheelchair and stretcher-friendly elevators



Skid-resistant flooring in bathrooms and common passageways



Shower seat and grab bars in primary washroom



Installed panic alarm emergency response system



Large windows and door openings



Step-free flooring to avoid trip hazards



Hand rails and benches in common passageways



Designed for wheelchair use



Installed heat, smoke and gas sensors

### **GROUND FLOOR LAYOUT**



### **1<sup>ST</sup> FLOOR LAYOUT**



 $\bigcirc$ 





 $\bigcirc$ 

### **APARTMENT LAYOUT**



#### 2 Bedroom Apartment

Living & Dining: 10'9" x 25'3"
 Kitchen: 10'6" x 8'0"
 Primary Bedroom\*: 10'6" x 17'0"
 Primary Toilet\*: 9'9" x 7'9"
 Bedroom: 10'0" x 14'3"
 Bedroom Toilet: 9'9" x 6'6"
 Balcony: 11'9" x 4'0

| TYPE      | RERA<br>CARPET AREA | RERA<br>BALCONY AREA | TOTAL<br>AREA |
|-----------|---------------------|----------------------|---------------|
| 2 BDR – A | 78.99 sq.m          | 4.38 sq.m            | 83.37 sq.m    |
|           | 849.93 sq.ft        | 47.13 sq.ft          | 897.06 sq.ft  |
| 2 BDR – B | 79.76 sq.m          | 4.38 sq.m            | 84.14 sq.m    |
|           | 858.22 sq.ft        | 47.13 sq.ft          | 905.35 sq.ft  |
| 2 BDR – C | 78.75 sq.m          | 4.38 sq.m            | 83.13 sq.m    |
|