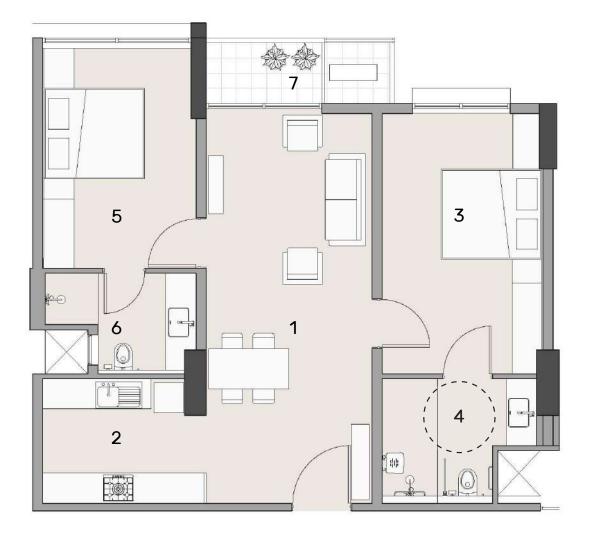

#### 2 Bedroom Apartment

Living & Dining: 10'9" x 25'3"
 Kitchen: 10'6" x 8'0"
 Primary Bedroom\*: 10'6" x 17'0"
 Primary Toilet\*: 9'9" x 7'9"
 Bedroom: 10'0" x 14'3"
 Bedroom Toilet: 9'9" x 6'6"
 Balcony: 11'9" x 4'0

| TYPE      | RERA<br>CARPET AREA | RERA<br>BALCONY AREA | TOTAL<br>AREA |
|-----------|---------------------|----------------------|---------------|
| 2 BDR – A | 78.99 sq.m          | 4.38 sq.m            | 83.37 sq.m    |
|           | 849.93 sq.ft        | 47.13 sq.ft          | 897.06 sq.ft  |
| 2 BDR – B | 79.76 sq.m          | 4.38 sq.m            | 84.14 sq.m    |
|           | 858.22 sq.ft        | 47.13 sq.ft          | 905.35 sq.ft  |
| 2 BDR – C | 78.75 sq.m          | 4.38 sq.m            | 83.13 sq.m    |
|           | 847.35 sq.ft        | 47.13 sq.ft          | 894.48 sq.ft  |
| 2 BDR – D | 79.38 sq.m          | 4.38 sq.m            | 83.76 sq.m    |
|           | 854.13 sq.ft        | 47.13 sq.ft          | 901.26 sq.ft  |

\* Wheelchair friendly