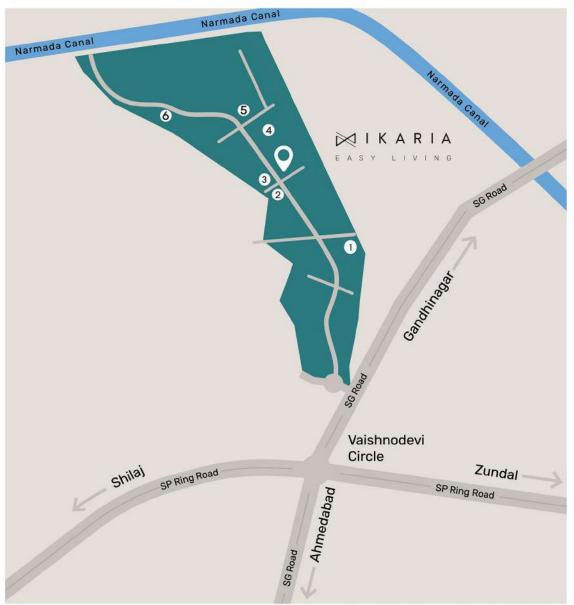

# THE SHANTIGRAM TOWNSHIP

1. Medico House

4. Cricket Ground

2. Center Point

5. The Belvedere Club

3. Shoppers Plaza

3. Jain Temple

OVER 30,000 TREES

HOME TO 3500+ FAMILIES

Perfectly nestled between Ahmedabad and Gandhinagar, the Adani Shantigram Township creates the right environment for the Ikaria philosophy of Easy Living. Ikaria is conveniently located near the residential cluster, across the Shopper's Plaza and in close proximity to the Belvedere Club as well as recreational parks.