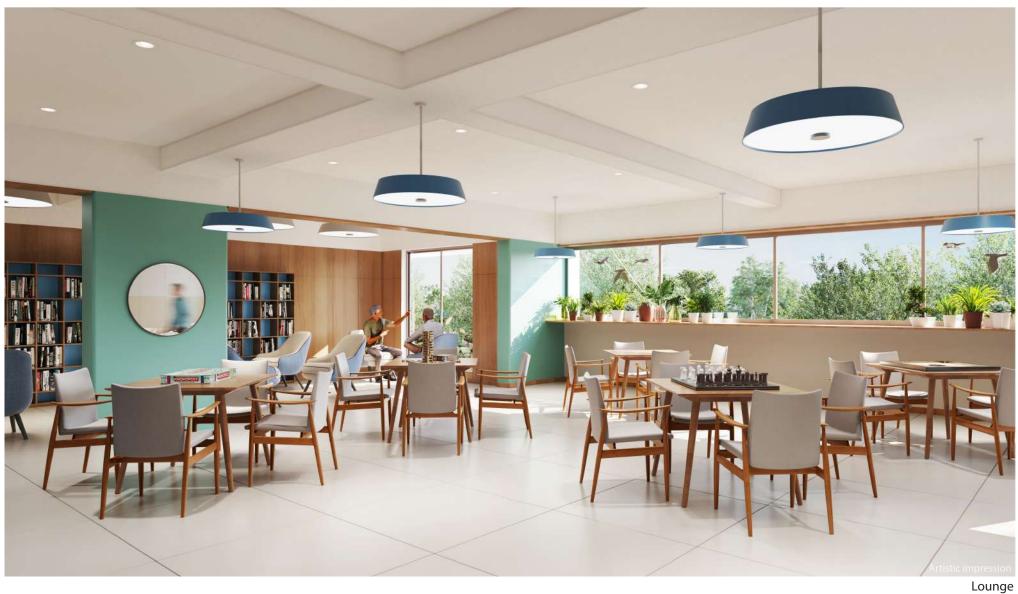

53.94 (sq.m) - 580.39 (sq.ft)

RERA Balcony Area:

5.95 (sq.m) - 64.02 (sq.ft)

Total Area: 59.89 (sq.m) - 644.41 (sq.ft)

Garden and pedestrian friendly walkway

Fitness Zone

Reception Area

Community Dining Area

Semi open recreation area

Ikaria Show Apartment