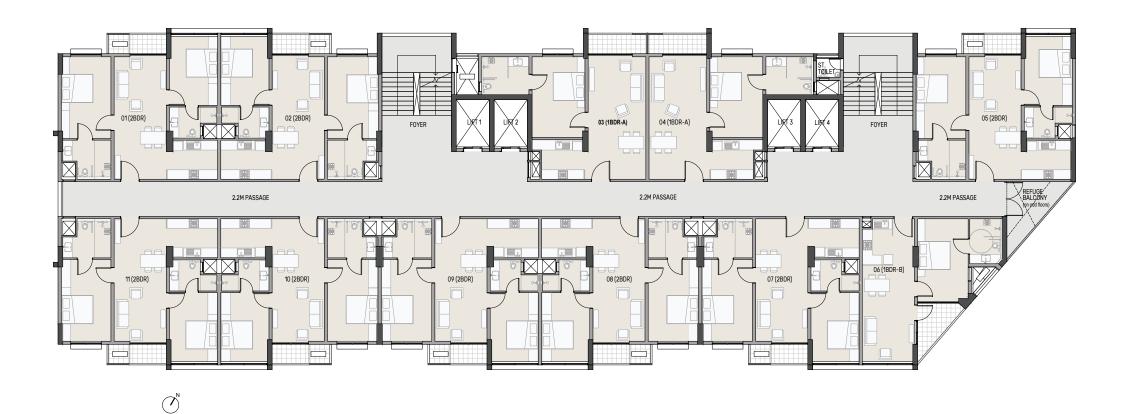

to maintain.
- One With Nature
   Adani Shantigram's lush green location brings
   you close to nature while being in urban surroundings. Our design lays importance on natural light and ventilation.

### **SENIOR-FRIENDLY FEATURES**

Helping you take care of daily challenges



Wheelchair and stretcher-friendly elevators



Skid-resistant flooring in bathrooms and common passageways



Shower seat and grab bars in primary washroom



Installed panic alarm emergency response system



Large windows and door openings



Step-free flooring to avoid trip hazards



Hand rails and benches in common passageways



Designed for wheelchair use



Installed heat, smoke and gas sensors

# **GROUND FLOOR LAYOUT**



# 1<sup>ST</sup> FLOOR LAYOUT





# 2<sup>ND</sup> - 13<sup>TH</sup> FLOOR LAYOUT



# **APARTMENT LAYOUT**



#### 2 Bedroom Apartment

1. Living & Dining: 10'9" x 25'3"

2. Kitchen: 10'6" x 8'0"

3. Primary Bedroom\*: 10'6" x 17'0"

4. Primary Toilet\*: 9'9" x 7'9"

5. Bedroom: 10'0" x 14'3"

6. Bedroom Toilet: 9'9" x 6'6"

7. Balcony: 11'9" x 4'0

| TYPE      | RERA<br>CARPET AREA        | RERA<br>BALCONY AREA     | TOTAL<br>AREA              |
|-----------|----------------------------|--------------------------|----------------------------|
| 2 BDR - A | 78.99 sq.m<br>849.93 sq.ft | 4.38 sq.m<br>47.13 sq.ft | 83.37 sq.m<br>897.06 sq.ft |
| 2 BDR – B | 79.76 sq.m<br>858.22 sq.ft | 4.38 sq.m<br>47.13 sq.ft | 84.14 sq.m<br>905.35 sq.ft |
| 2 BDR - C | 78.75 sq.m<br>847.35 sq.ft | 4.38 sq.m<br>47.13 sq.ft | 83.13 sq.m<br>894.48 sq.ft |
| 2 BDR - D | 79.38 sq.m<br>854.13