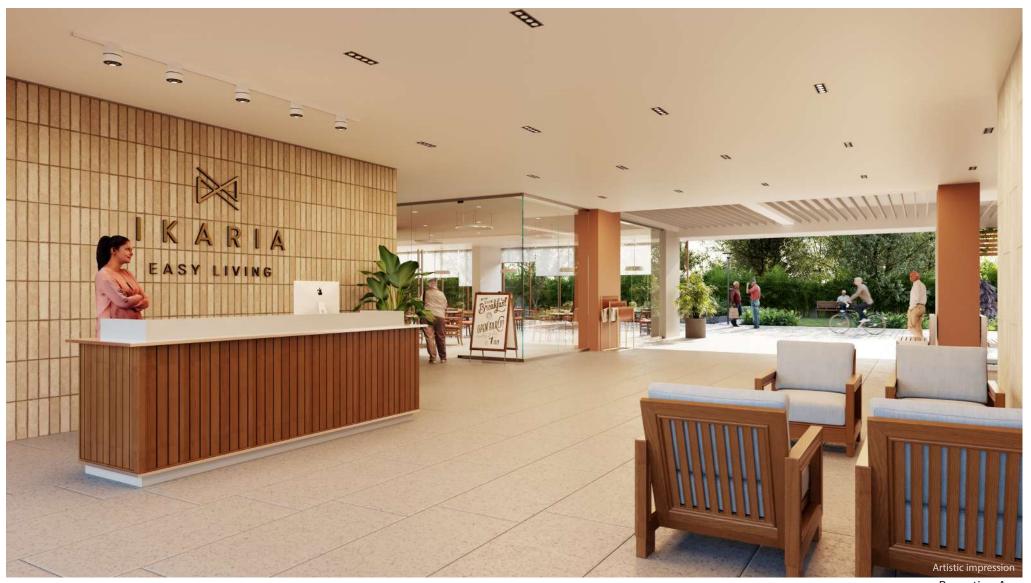

53.94 (sq.m) - 580.39 (sq.ft)

RERA Balcony Area:

5.95 (sq.m) - 64.02 (sq.ft)

Total Area: 59.89 (sq.m) - 644.41 (sq.ft)

Garden and pedestrian friendly walkway

Fitness Zone

Reception Area

Community Dining Area

Semi open recreation area

Ikaria Show Apartment