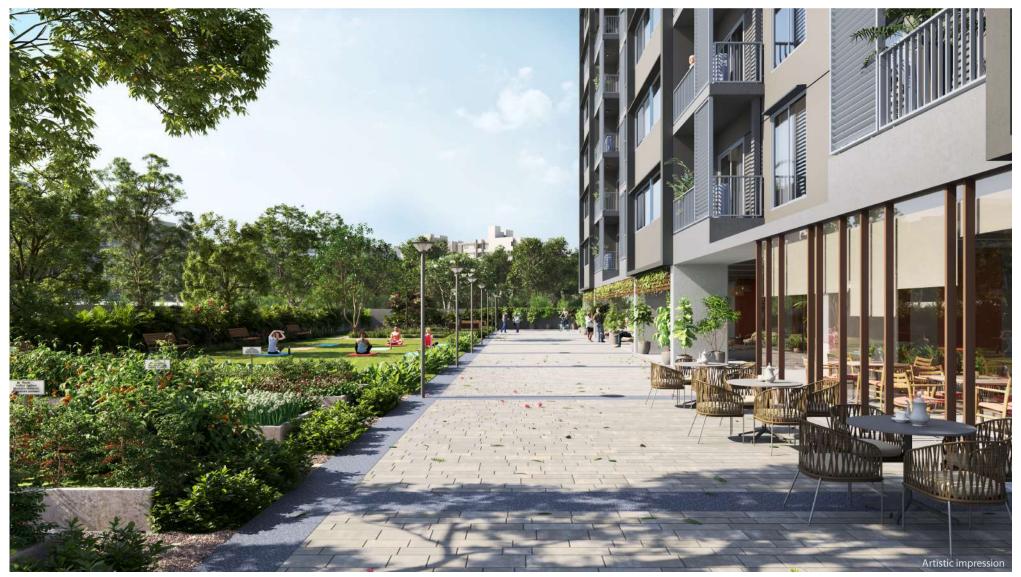

53.94 (sq.m) - 580.39 (sq.ft)

RERA Balcony Area:

5.95 (sq.m) - 64.02 (sq.ft)

Total Area: 59.89 (sq.m) - 644.41 (sq.ft)

Garden and pedestrian friendly walkway

Fitness Zone

Reception Area

Community Dining Area

Semi open recreation area

Ikaria Show Apartment