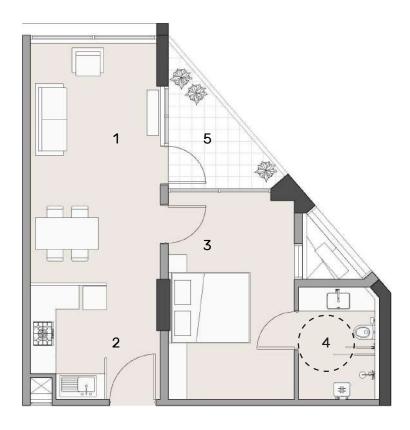

# **APARTMENT LAYOUT**

#### 1 Bedroom apartment (1 BDR A)

1. Living & Dining: 12'0 x 25'3"

2. Kitchen: 9'6" x 8'0

3. Primary Bedroom\*: 11'0 x 16'9"

4. Primary Toilet \*: 9'9" x 7'9"

5. Balcony: 12'0 x 4'0

RERA Carpet Area:

62.78 (sq.m) - 675.51 (sq.ft)

RERA Balcony Area:

4.44 (sq.m) - 47.77 (sq.ft)

Total Area: 67.22 (sq.m) - 723.28 (sq.ft)