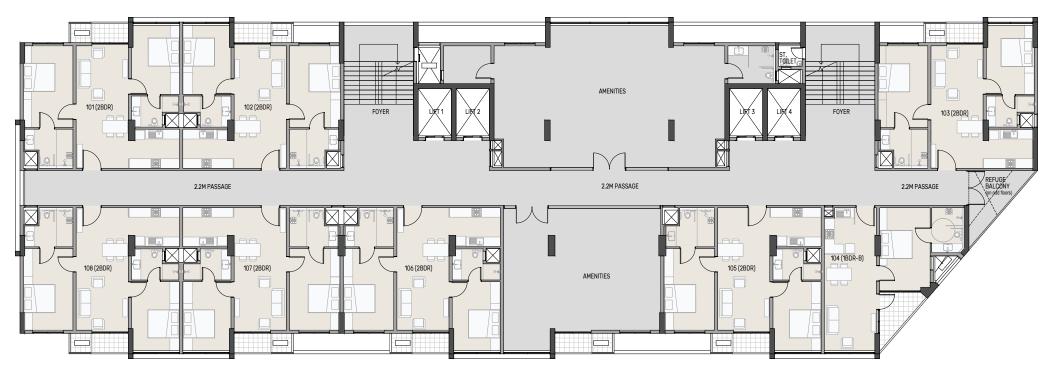

urced materials helps make your home durable and easy to maintain.
- One With Nature
   Adani Shantigram's lush green location brings
   you close to nature while being in urban surroundings. Our design lays importance on natural light and ventilation.

### **SENIOR-FRIENDLY FEATURES**

Helping you take care of daily challenges



Wheelchair and stretcher-friendly elevators



Skid-resistant flooring in bathrooms and common passageways



Shower seat and grab bars in primary washroom



Installed panic alarm emergency response system



Large windows and door openings



Step-free flooring to avoid trip hazards



Hand rails and benches in common passageways



Designed for wheelchair use



Installed heat, smoke and gas sensors

# **GROUND FLOOR LAYOUT**



# 1<sup>ST</sup> FLOOR LAYOUT





# 2<sup>ND</sup> - 13<sup>TH</sup> FLOOR LAYOUT



# **APARTMENT LAYOUT**



#### 2 Bedroom Apartment

1. Living & Dining: 10'9" x 25'3"

2. Kitchen: 10'6" x 8'0"

3. Primary Bedroom\*: 10'6" x 17'0"

4. Primary Toilet\*: 9'9" x 7'9"

5. Bedroom: 10'0" x 14'3"

6. Bedroom Toilet: 9'9" x 6'6"

7. Balcony: 11'9" x 4'0

| TYPE      | RERA<br>CARPET AREA        | RERA<br>BALCONY AREA     | TOTAL<br>AREA              |
|-----------|----------------------------|--------------------------|----------------------------|
| 2 BDR - A | 78.99 sq.m<br>849.93 sq.ft | 4.38 sq.m<br>47.13 sq.ft | 83.37 sq.m<br>897.06 sq.ft |
| 2 BDR – B | 79.76 sq.m<br>858.22 sq.ft | 4.38 sq.m<br>47.13 sq.ft | 84.14 sq.m<br>905.35 sq.ft |
| 2 BDR - C | 78.75 sq.m<br>847.35 sq.ft | 4.38 sq.m<br>47.13 sq.ft | 83.13 sq.m<