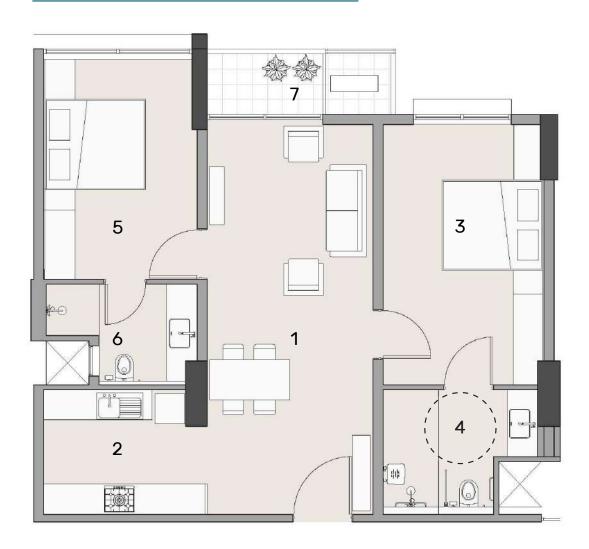

# **APARTMENT LAYOUT**

#### 2 Bedroom Apartment

1. Living & Dining: 10'9" x 25'3"

2. Kitchen: 10'6" x 8'0"

3. Primary Bedroom\*: 10'6" x 17'0"

4. Primary Toilet\*: 9'9" x 7'9"

5. Bedroom: 10'0" x 14'3"

6. Bedroom Toilet: 9'9" x 6'6"

7. Balcony: 11'9" x 4'0

| TYPE      | RERA<br>CARPET AREA        | RERA<br>BALCONY AREA     | TOTAL<br>AREA              |
|-----------|----------------------------|--------------------------|----------------------------|
| 2 BDR - A | 78.99 sq.m<br>849.93 sq.ft | 4.38 sq.m<br>47.13 sq.ft | 83.37 sq.m<br>897.06 sq.ft |
| 2 BDR – B | 79.76 sq.m<br>858.22 sq.ft | 4.38 sq.m<br>47.13 sq.ft | 84.14 sq.m<br>905.35 sq.ft |
| 2 BDR - C | 78.75 sq.m<br>847.35 sq.ft | 4.38 sq.m<br>47.13 sq.ft | 83.13 sq.m<br>894.48 sq.ft |
| 2 BDR - D | 79.38 sq.m<br>854.13 sq.ft | 4.38 sq.m<br>47.13 sq.ft | 83.76 sq.m<br>901.26 sq.ft |