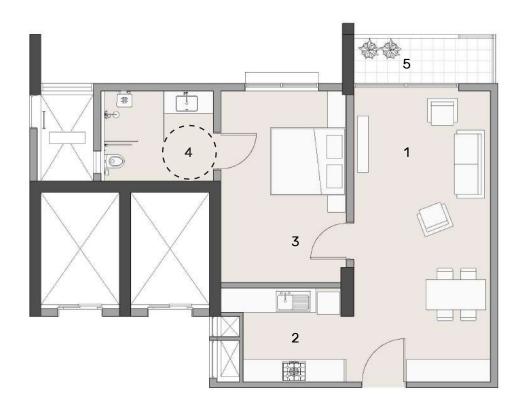

# **APARTMENT LAYOUT**

#### 2 Bedroom Apartment

1. Living & Dining: 10'9" x 25'3"

2. Kitchen: 10'6" x 8'0"

3. Primary Bedroom\*: 10'6" x 17'0"

4. Primary Toilet\*: 9'9" x 7'9"

5. Bedroom: 10'0" x 14'3"

6. Bedroom Toilet: 9'9" x 6'6"

7. Balcony: 11'9" x 4'0

| TYPE      | RERA<br>CARPET AREA        | RERA<br>BALCONY AREA     | TOTAL<br>AREA              |
|-----------|----------------------------|--------------------------|----------------------------|
| 2 BDR - A | 78.99 sq.m<br>849.93 sq.ft | 4.38 sq.m<br>47.13 sq.ft | 83.37 sq.m<br>897.06 sq.ft |
| 2 BDR – B | 79.76 sq.m<br>858.22 sq.ft | 4.38 sq.m<br>47.13 sq.ft | 84.14 sq.m<br>905.35 sq.ft |
| 2 BDR - C | 78.75 sq.m<br>847.35 sq.ft | 4.38 sq.m<br>47.13 sq.ft | 83.13 sq.m<br>894.48 sq.ft |
| 2 BDR - D | 79.38 sq.m<br>854.13 sq.ft | 4.38 sq.m<br>47.13 sq.ft | 83.76 sq.m<br>901.26 sq.ft |