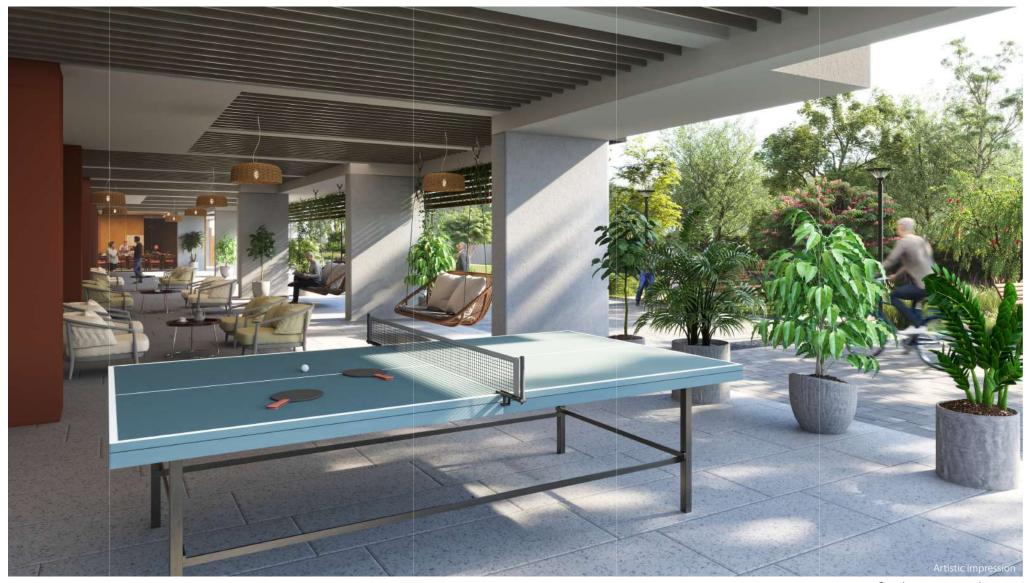

- ► Serene and tranquil environment
- Open spaces with landscaped gardens
- ▶ Thoughtfully planned infrastructure
- ▶ Diverse community

- ▶ Dedicated medical suite with a nursing attendant
- ▶ Medical and emergency centre in close proximity\*
- ▶ Fitness Zone

53.94 (sq.m) - 580.39 (sq.ft)

RERA Balcony Area:

5.95 (sq.m) - 64.02 (sq.ft)

Total Area: 59.89 (sq.m) - 644.41 (sq.ft)

Garden and pedestrian friendly walkway

Fitness Zone

Reception Area

Community Dining Area

Semi open recreation area

Ikaria Show Apartment