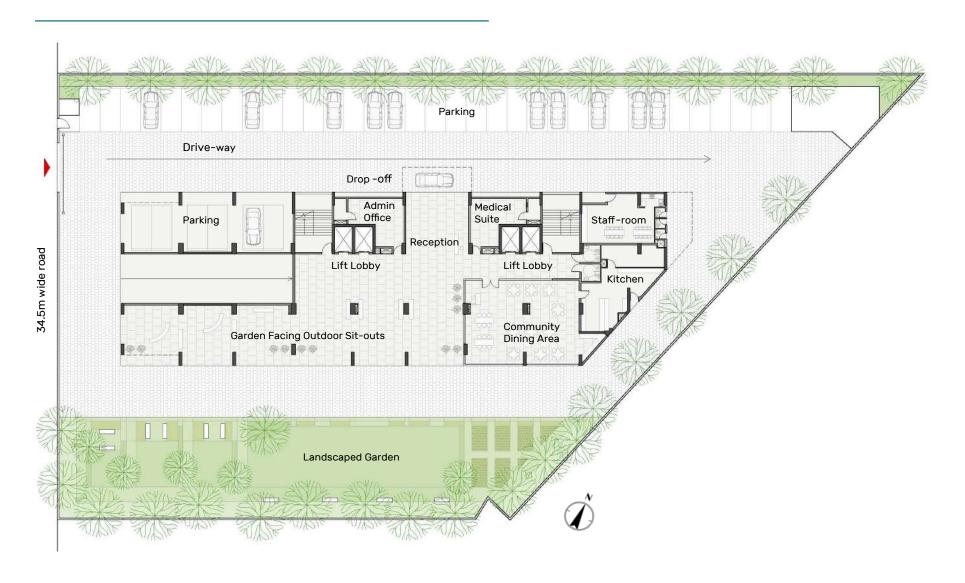

phasis on high-quality locally sourced materials helps make your home durable and easy to maintain.
- One With Nature
   Adani Shantigram's lush green location brings
   you close to nature while being in urban surroundings. Our design lays importance on natural light and ventilation.

### **SENIOR-FRIENDLY FEATURES**

Helping you take care of daily challenges



Wheelchair and stretcher-friendly elevators



Skid-resistant flooring in bathrooms and common passageways



Shower seat and grab bars in primary washroom



Installed panic alarm emergency response system



Large windows and door openings



Step-free flooring to avoid trip hazards



Hand rails and benches in common passageways



Designed for wheelchair use



Installed heat, smoke and gas sensors

# **GROUND FLOOR LAYOUT**



# 1<sup>ST</sup> FLOOR LAYOUT





# 2<sup>ND</sup> - 13<sup>TH</sup> FLOOR LAYOUT



# **APARTMENT LAYOUT**



#### 2 Bedroom Apartment

1. Living & Dining: 10'9" x 25'3"

2. Kitchen: 10'6" x 8'0"

3. Primary Bedroom\*: 10'6" x 17'0"

4. Primary Toilet\*: 9'9" x 7'9"

5. Bedroom: 10'0" x 14'3"

6. Bedroom Toilet: 9'9" x 6'6"

7. Balcony: 11'9" x 4'0

| TYPE      | RERA<br>CARPET AREA        | RERA<br>BALCONY AREA     | TOTAL<br>AREA              |
|-----------|----------------------------|--------------------------|----------------------------|
| 2 BDR - A | 78.99 sq.m<br>849.93 sq.ft | 4.38 sq.m<br>47.13 sq.ft | 83.37 sq.m<br>897.06 sq.ft |
| 2 BDR – B | 79.76 sq.m<br>858.22 sq.ft | 4.38 sq.m<br>47.13 sq.ft | 84.14 sq.m<br>905.35 sq.ft |
| 2 BDR - C | 78.75 sq.m<br>847.35 sq.ft | 4.38