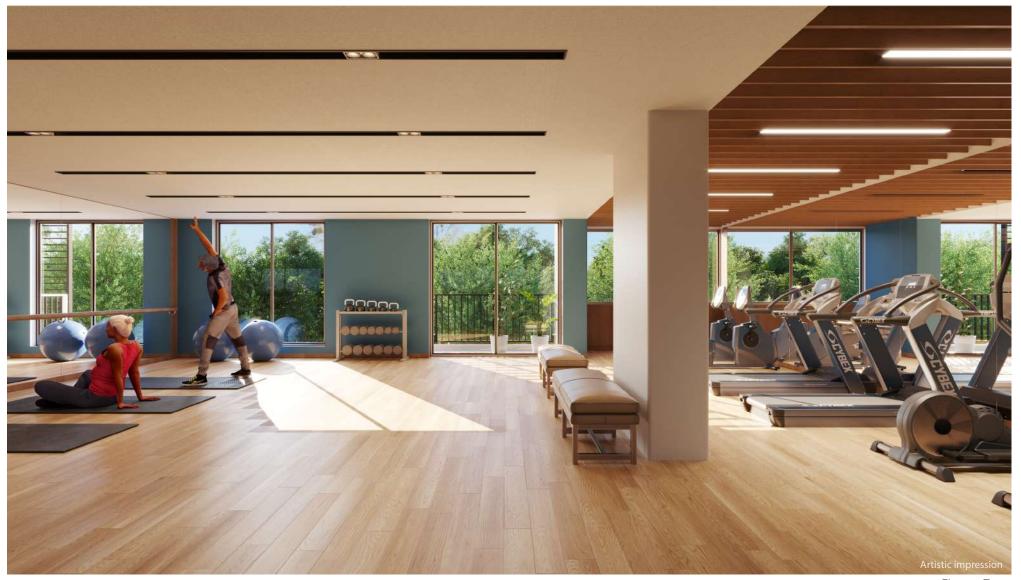

- ► Serene and tranquil environment
- Open spaces with landscaped gardens
- ▶ Thoughtfully planned infrastructure
- ▶ Diverse community

- ▶ Dedicated medical suite with a nursing attendant
- ▶ Medical and emergency centre in close proximity\*
- ▶ Fitness Zone

53.94 (sq.m) - 580.39 (sq.ft)

RERA Balcony Area:

5.95 (sq.m) - 64.02 (sq.ft)

Total Area: 59.89 (sq.m) - 644.41 (sq.ft)

Garden and pedestrian friendly walkway

Fitness Zone

Reception Area

Community Dining Area