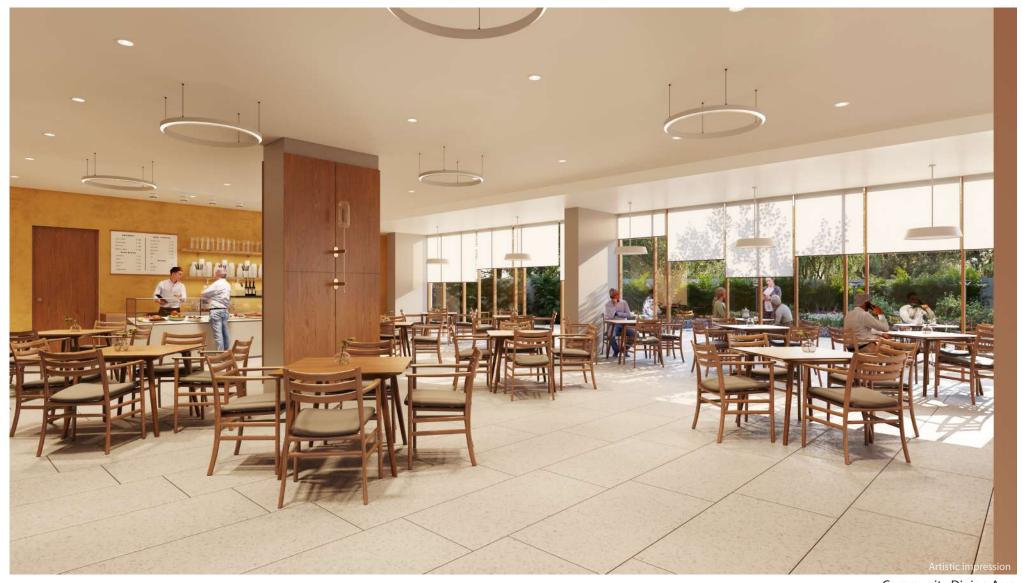

- Common and individual housekeeping, and facility for maintenance and management
- ➤ Concierge, valet, activity coordinator, and other on-demand services\*
- Community dining and kitchen with optional meal packages\*

53.94 (sq.m) - 580.39 (sq.ft)

RERA Balcony Area:

5.95 (sq.m) - 64.02 (sq.ft)

Total Area: 59.89 (sq.m) - 644.41 (sq.ft)

Garden and pedestrian friendly walkway

Fitness Zone

Reception Area

Community Dining Area